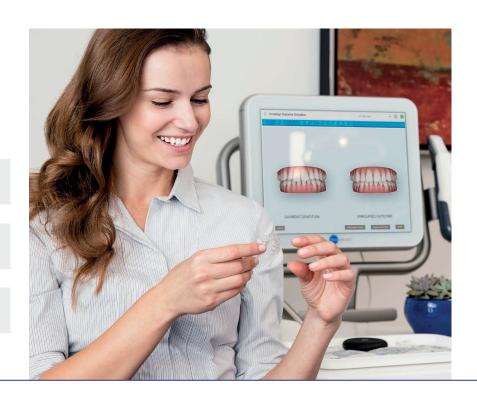

### The complete experience

ClinCheck® technology digitally maps your entire Invisalign journey, so Invisalign patients can see what their new smile is predicted to look like before treatment even begins.

### Three steps forward. No steps back.

The Invisalign treatment process is as straightforward as it is technically advanced.

Once your Invisalign Provider has confirmed that you are eligible for treatment, they will take photos, X-rays and digital scans, or a dental impression, of your teeth. These records will be used to create a ClinCheck 3D treatment plan, just for you.