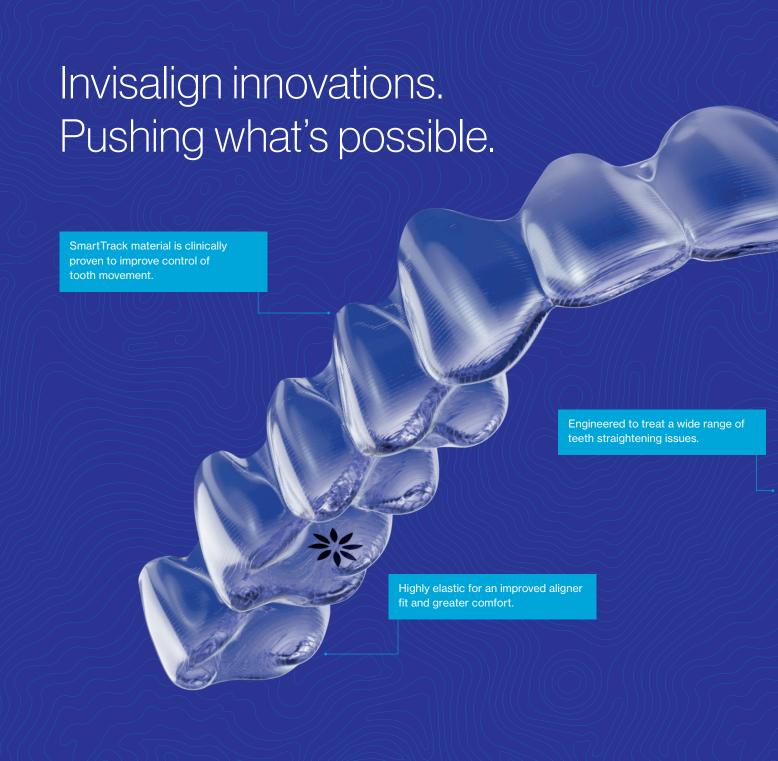

### Just like you, we're always moving forward.

Millions of people are seeing the possibilities that Invisalign innovations open up.

### Moves like no other

Only Invisalign clear aligners use SmartTrack® material to shape your smile with such precision, comfort and predictability.